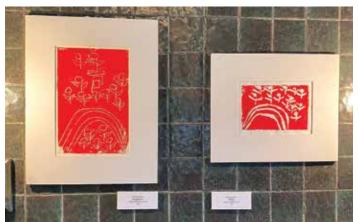

## **ARTWORK ON DISPLAY**

Two MILESTONE artists, Nancy Becker and Doug Henley had their work on display during Rockford Area Art Council's ArtScene. Both Individuals are part of the ARC's art program.