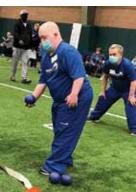

#### **BOCCE IS BACK**

Special Olympics Bocce is back at MILESTONE for the first time since 2017. Bad weather and COVID forced the competition to be cancelled for 5 years. 19 athletes competed in the regional games and many will move on to the state games in Bloomington in June.